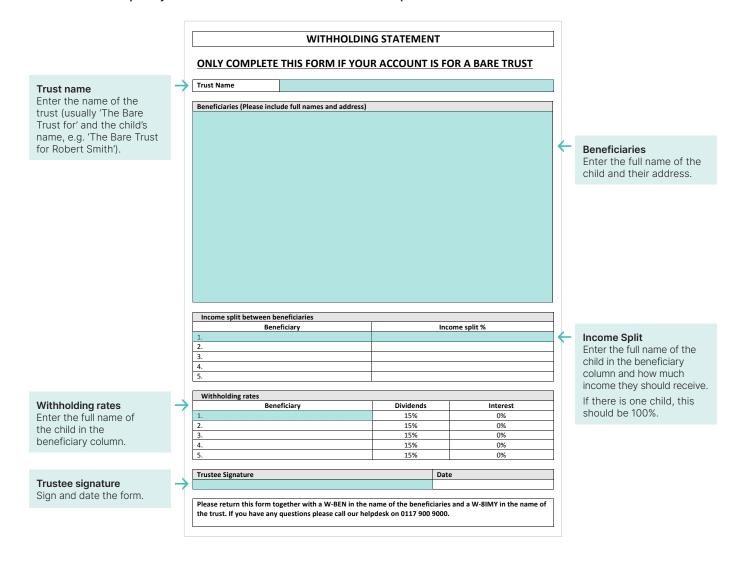

## WITHHOLDING STATEMENT

## **ONLY COMPLETE THIS FORM IF YOUR ACCOUNT IS FOR A BARE TRUST**

| Trust Name                                            |  |  |  |  |
|-------------------------------------------------------|--|--|--|--|
|                                                       |  |  |  |  |
| Beneficiaries (Please include full names and address) |  |  |  |  |
|                                                       |  |  |  |  |
|                                                       |  |  |  |  |
|                                                       |  |  |  |  |
|                                                       |  |  |  |  |
|                                                       |  |  |  |  |
|                                                       |  |  |  |  |
|                                                       |  |  |  |  |
|                                                       |  |  |  |  |
|                                                       |  |  |  |  |
|                                                       |  |  |  |  |
|                                                       |  |  |  |  |
|                                                       |  |  |  |  |
|                                                       |  |  |  |  |
|                                                       |  |  |  |  |
|                                                       |  |  |  |  |
|                                                       |  |  |  |  |
|                                                       |  |  |  |  |
|                                                       |  |  |  |  |
|                                                       |  |  |  |  |
|                                                       |  |  |  |  |
|                                                       |  |  |  |  |

| Income split between beneficiaries |                |  |  |
|------------------------------------|----------------|--|--|
| Beneficiary                        | Income split % |  |  |
| 1.                                 |                |  |  |
| 2.                                 |                |  |  |
| 3.                                 |                |  |  |
| 4.                                 |                |  |  |
| 5.                                 |                |  |  |

| Withholding rates |           |          |
|-------------------|-----------|----------|
| Beneficiary       | Dividends | Interest |
| 1.                | 15%       | 0%       |
| 2.                | 15%       | 0%       |
| 3.                | 15%       | 0%       |
| 4.                | 15%       | 0%       |
| 5.                | 15%       | 0%       |

| Trustee Signature | Date |
|-------------------|------|
|                   |      |

Please return this form together with a W-BEN in the name of the beneficiaries and a W-8IMY in the name of the trust. If you have any questions please call our helpdesk on 0117 900 9000.